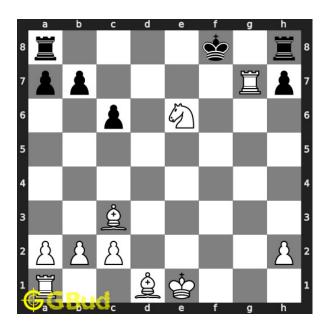

#### Hard chess puzzle 0104

Figure 1: Solve this hard chess puzzle 0104. Mate in 3 moves @ https://gbud.in/gb9mm83

Figure 2: Solve this hard chess puzzle online with solution @ https://gbud.in/gb9mm83

Dont forget to check out chess puzzles, easy chess puzzles, medium chess puzzles, hard chess puzzles and chess puzzles collections.

#### Solution 1

**Initial board position** This is the initial board position of hard chess puzzle 0104.

Figure 3: Initial board position of hard chess puzzle 0104