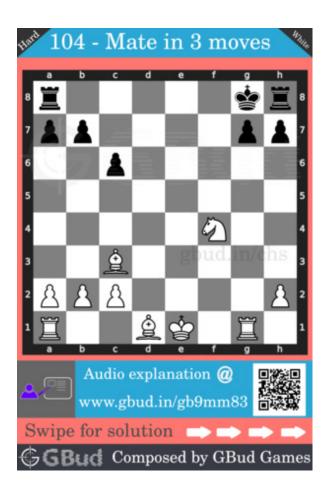

# Hard Chess Puzzle # 0104

Ву

G Bud Games https://gbud.in

January 13, 2022

# Hard Chess puzzle # 0104 - Mate in 3 moves

Solve this hard chess puzzle and improve your chess games through improvement of your chess strategies and chess tactics. This hard puzzle is a subset of kids games.

Puzzle No: 0104

Difficulty level: hard

Description: Mate in 3 moves

Next Move: White

Player level: Advanced

Short URL for puzzle: https://gbud.in/gb9mm83

#### Hard chess puzzle 0104

Figure 1: Solve this hard chess puzzle 0104. Mate in 3 moves @ https://gbud.in/gb9mm83

Figure 2: Solve this hard chess puzzle online with solution @ https://gbud.in/gb9mm83

Dont forget to check out chess puzzles, easy chess puzzles, medium chess puzzles, hard chess puzzles and chess puzzles collections.