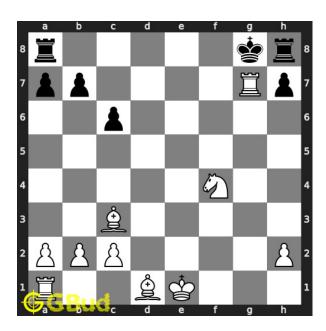

#### Move 3 Move by white

Figure 6: Ne6+

your knight moves to e6 and gives check to opponent.