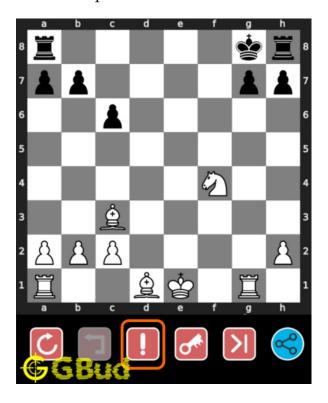

# How to get help for moves in the hard chess puzzle 0104

To get help or the possible next moves in the puzzle, , follow the steps given below

- 1. Go to the puzzle page
- 2. Click the help button (exclamation mark as shown below) to get help or suggestion on next possible move

Figure 14: Click the help button to get help on next move @ https://gbud. in/gb9mm83

Figure 15: Solve more hard puzzles @ https://gbud.in/chshdpz

Figure 16: Solve other puzzles @ https://gbud.in/chsgppz