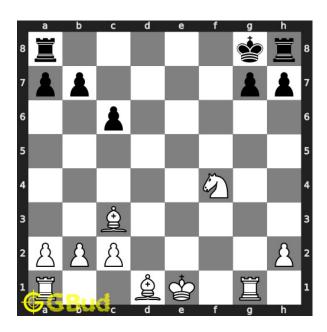

## $\mathbf{Move} \ \mathbf{1} \quad \text{Move by white}$

Figure 4: Rxg7+

your rook captures pawn and gives check to opponent.