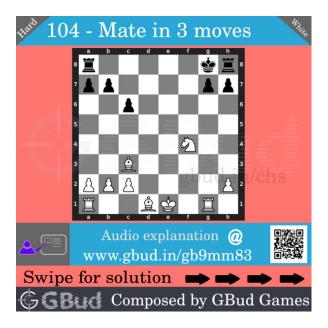

#### Hard chess puzzle 0104

Figure 1: Solve this hard chess puzzle 0104. Mate in 3 moves @ https://gbud.in/gb9mm83

Figure 2: Solve this hard chess puzzle online with solution @ https://gbud.in/gb9mm83

Dont forget to check out chess puzzles, easy chess puzzles, medium chess puzzles, hard chess puzzles and chess puzzles collections.

# Hard Chess puzzle # 0104 - Mate in 3 moves

Solve this hard chess puzzle and improve your chess games through improvement of your chess strategies and chess tactics. This hard puzzle is a subset of kids games.

Puzzle No: 0104

Difficulty level: hard

Description: Mate in 3 moves

Next Move: White

Player level: Advanced

Short URL for puzzle: https://gbud.in/gb9mm83