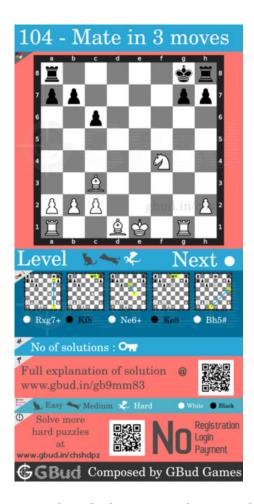

#### Hard chess puzzle 0104

Figure 1: Solve this hard chess puzzle 0104. Mate in 3 moves @ https://gbud.in/gb9mm83

Figure 2: Solve this hard chess puzzle online with solution @ https://gbud.in/gb9mm83

Dont forget to check out chess puzzles, easy chess puzzles, medium chess puzzles, hard chess puzzles and chess puzzles collections.

# Hard Chess puzzle # 0104 - Mate in 3 moves

Solve this hard chess puzzle and improve your chess games through improvement of your chess strategies and chess tactics. This hard puzzle is a subset of kids games.

Puzzle No: 0104

Difficulty level: hard

Description: Mate in 3 moves

Next Move: White

Player level: Advanced

Short URL for puzzle: https://gbud.in/gb9mm83