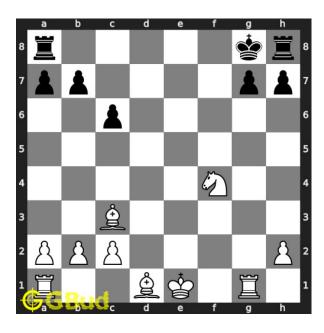

#### Solution 1

**Initial board position** This is the initial board position of hard chess puzzle 0104.

Figure 3: Initial board position of hard chess puzzle 0104