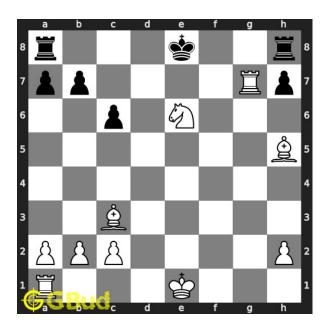

#### Move 3 Move by white

Figure 6: Ne6+

your knight moves to e6 and gives check to opponent.