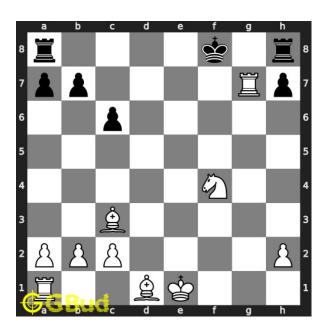

## $\mathbf{Move} \ \mathbf{5} \quad \text{Move by white}$

Figure 8: Bh5#

your bishop moves to h5 and checkmate. opponent's king can't move due to the attack from your knight and rook.. this is how you can mate in 3 moves.