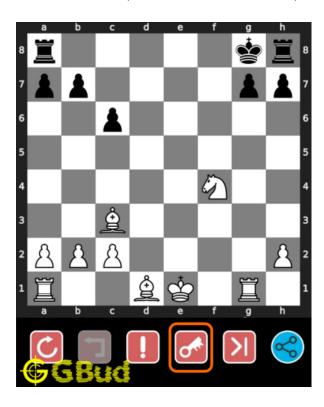

#### How to view the solution to hard chess puzzle 0104

To view the solution to this puzzle, follow the steps given below

- 1. Go to the puzzle page
- 2. Click the solution button (Key as shown below) to view the solution

Figure 13: Click the solution button to view solutions @ https://gbud.in/gb9mm83

# How to get help for moves in the hard chess puzzle 0104

To get help or the possible next moves in the puzzle, , follow the steps given below

- 1. Go to the puzzle page
- 2. Click the help button (exclamation mark as shown below) to get help or suggestion on next possible move

Figure 14: Click the help button to get help on next move @ https://gbud. in/gb9mm83

Figure 15: Solve more hard puzzles @ https://gbud.in/chshdpz

Figure 16: Solve other puzzles @ https://gbud.in/chsgppz