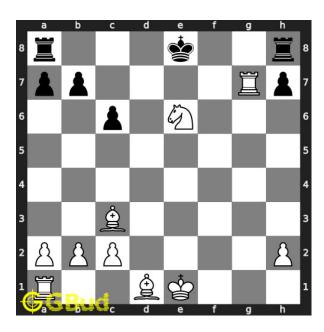

## $\mathbf{Move} \ \mathbf{1} \quad \text{Move by white}$

Figure 4: Rxg7+

your rook captures pawn and gives check to opponent.